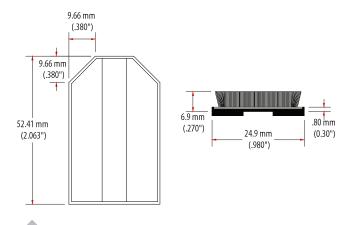

#### **Cross Section Profile**

The SEALMAX<sup>™</sup> pile corner seal stops leaks and drafts because it joins the frame weatherstripping with the threshold. It makes the perimeter seals and door bottom a single functional unit.